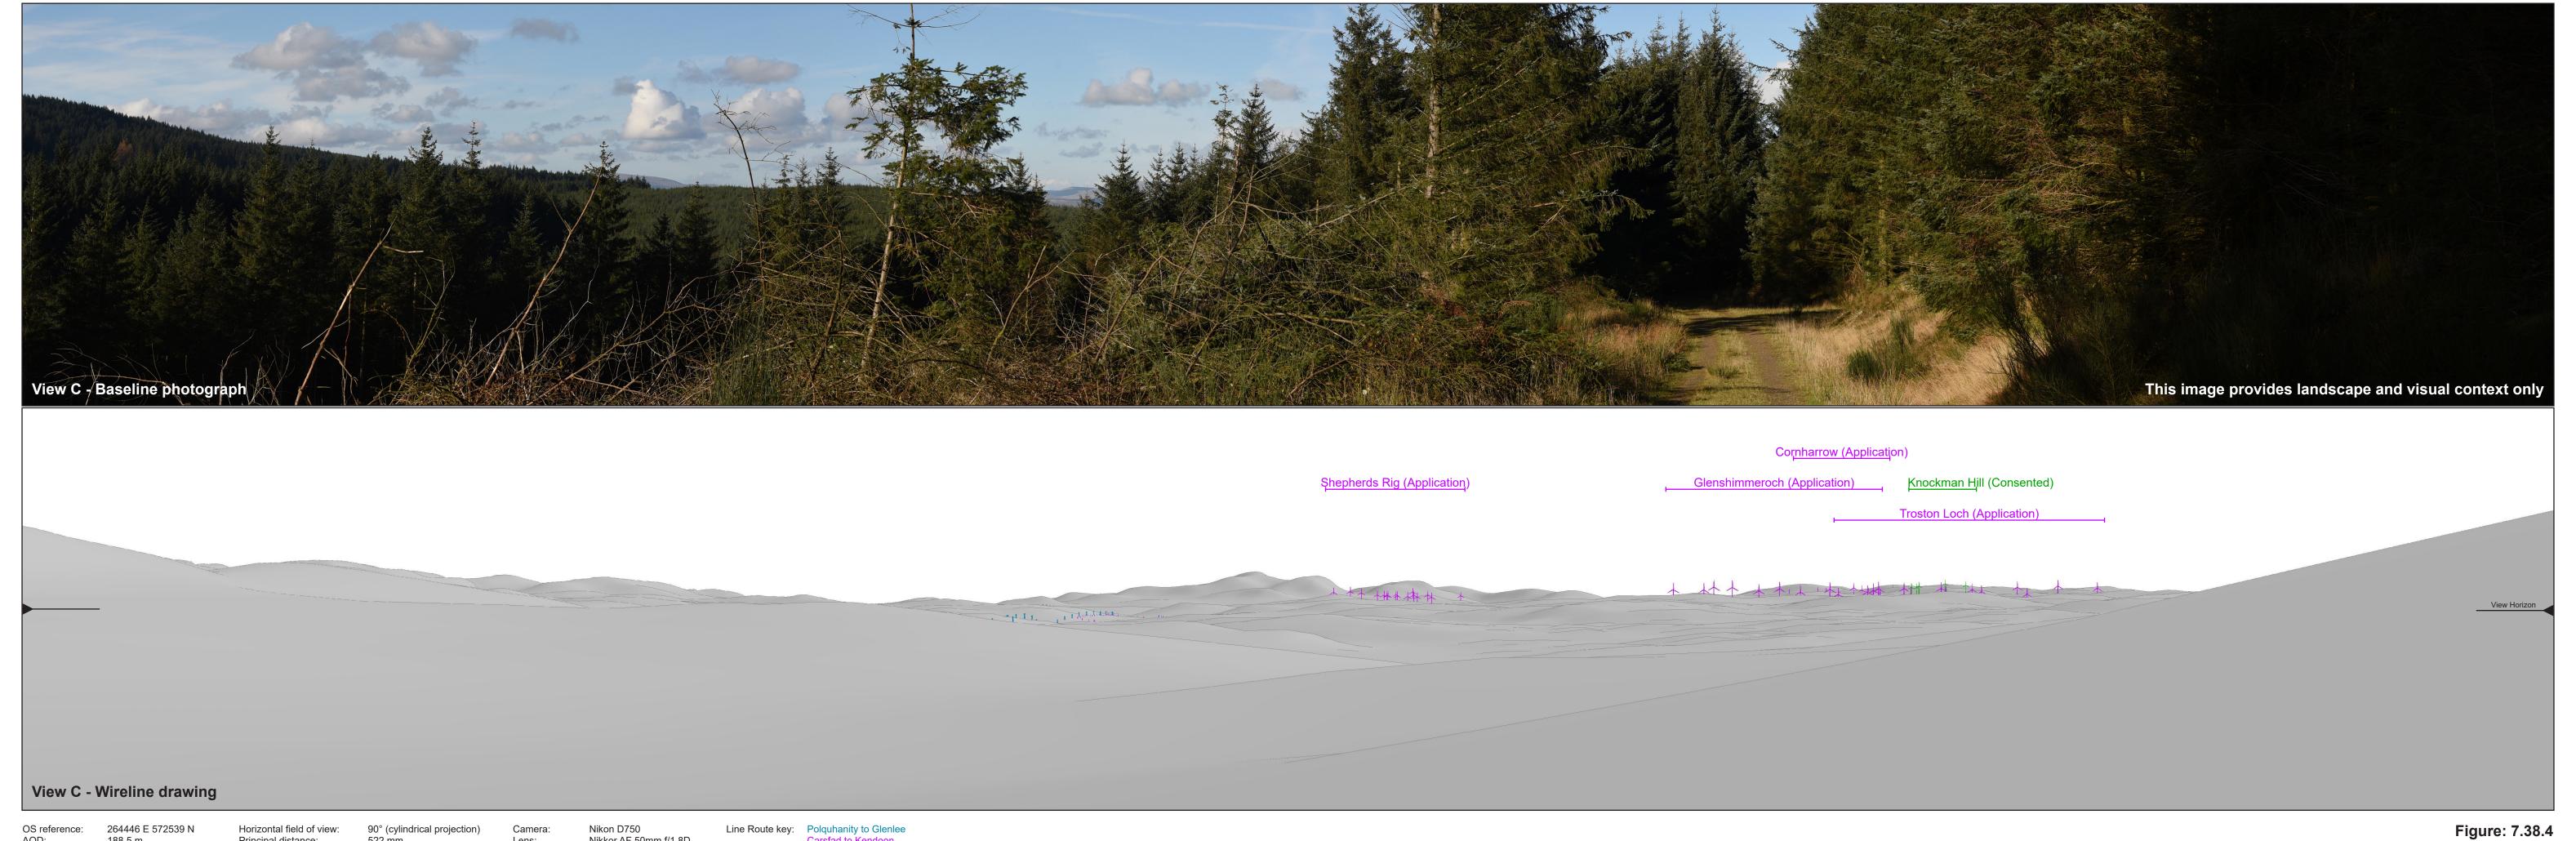

Nikon D750 Nikkor AF 50mm f/1.8D Camera height: 1.5 m AGL
Date and time: 29/10/2018 14:45

Line Route key: Polquhanity to Glenlee Carsfad to Kendoon Earlstoun to Glenlee
Glenlee to Tongland

OS reference: 264446 E 572539 N AOD: 188.5 m Direction of view: 248°

Horizontal field of view: 53.5° (planar projection)
Principal distance: 812.5 mm

Paper size: 841 x 297 mm (half A1)
Correct printed image size: 820 x 260 mm

Camera: Nikon D750
Lens: Nikkor AF 50mm f/1.8D
Camera height: 1.5 m AGL
Date and time: 29/10/2018 14:45

Line Route key: Polquhanity to Glenlee
Carsfad to Kendoon
Earlstoun to Glenlee
Glenlee to Tongland

Figure: 7.38.5

Viewpoint 18: Core Path 177 near Bennan Moss

OS reference: 264446 E 572539 N AOD: 188.5 m Direction of view: 248°