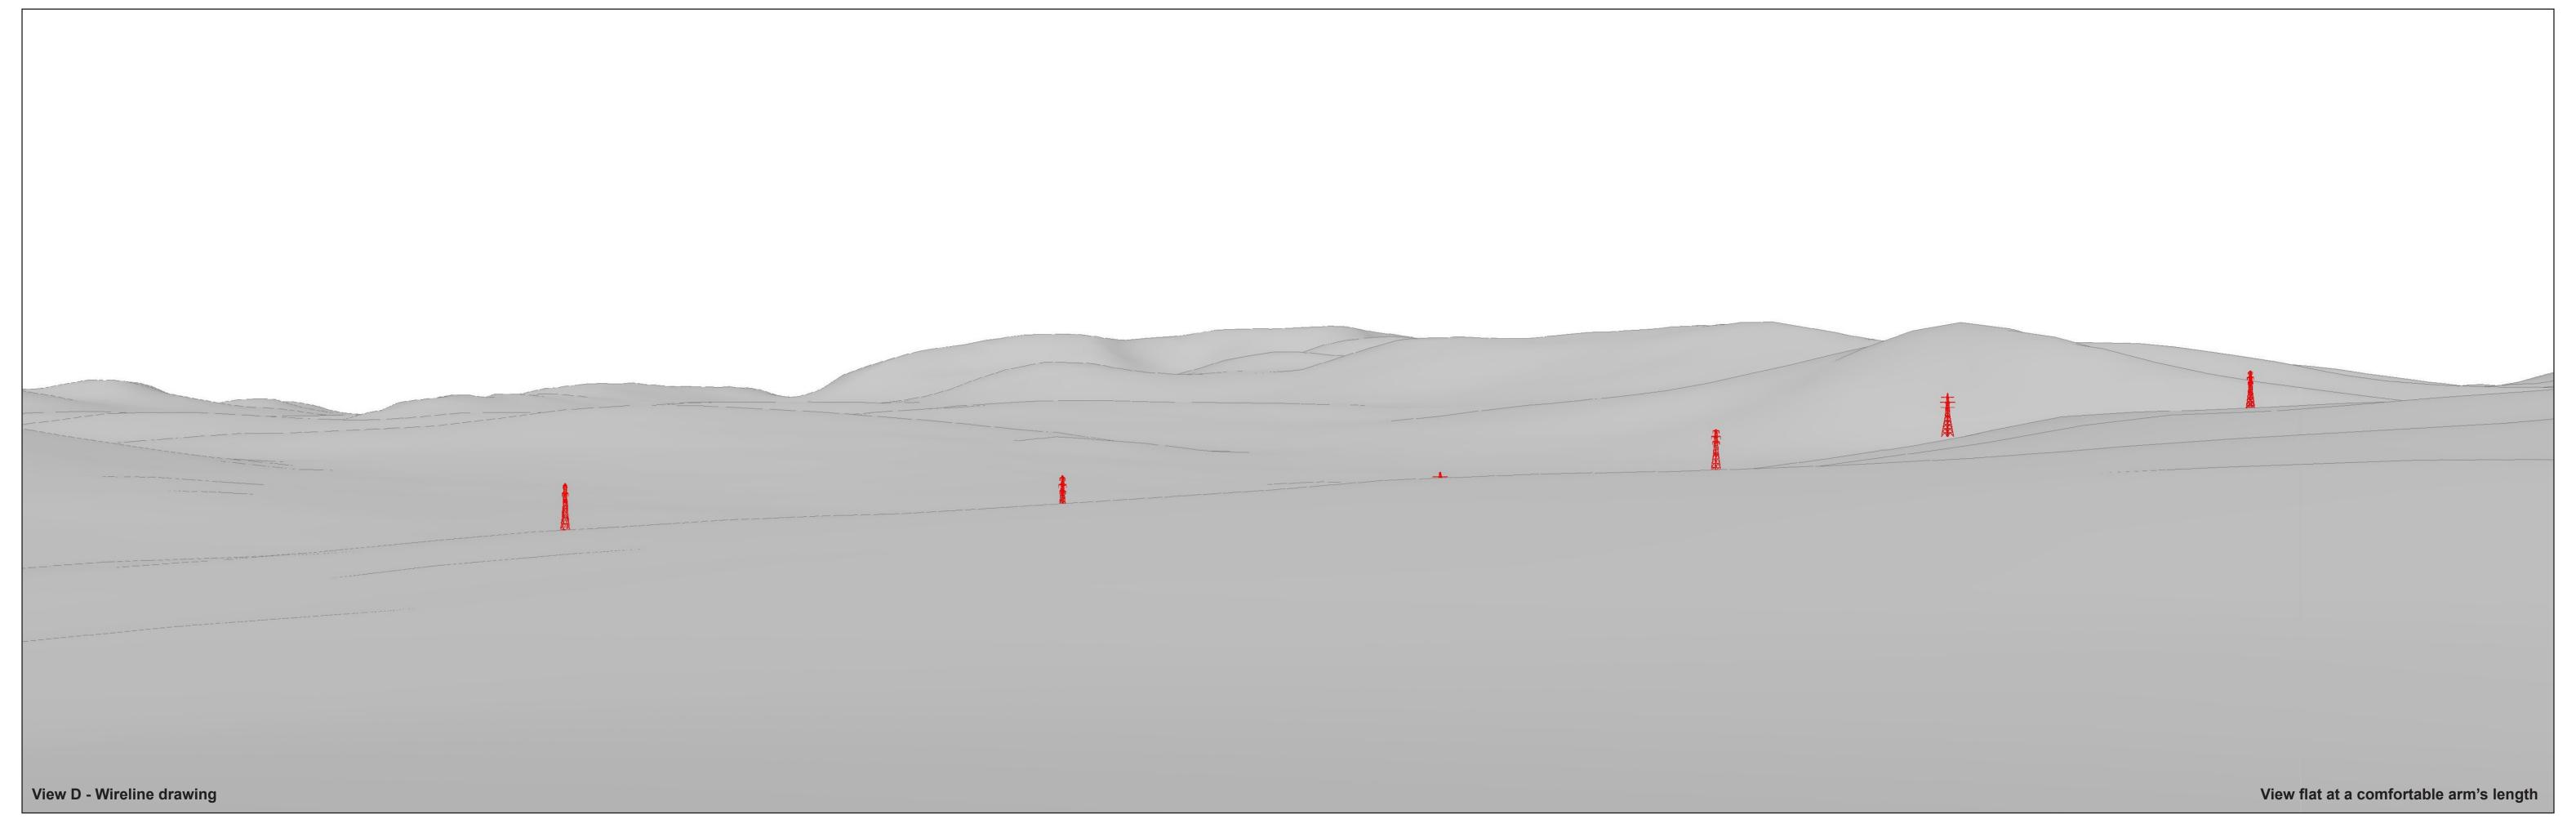

Horizontal field of view: 53.5° (planar projection)
Principal distance: 812.5 mm

Paper size: 841 x 297 mm (half A1)
Correct printed image size: 820 x 260 mm

Camera: Nikon D750
Lens: Nikkor AF 50mm f/1.8D
Camera height: 1.5 m AGL
Date and time: 29/10/2018 14:45

Line Route key: Polquhanity to Glenlee
Carsfad to Kendoon
Earlstoun to Glenlee
Glenlee to Tongland

Figure: 7.38.5

Viewpoint 18: Core Path 177 near Bennan Moss

OS reference: 264446 E 572539 N AOD: 188.5 m Direction of view: 248°