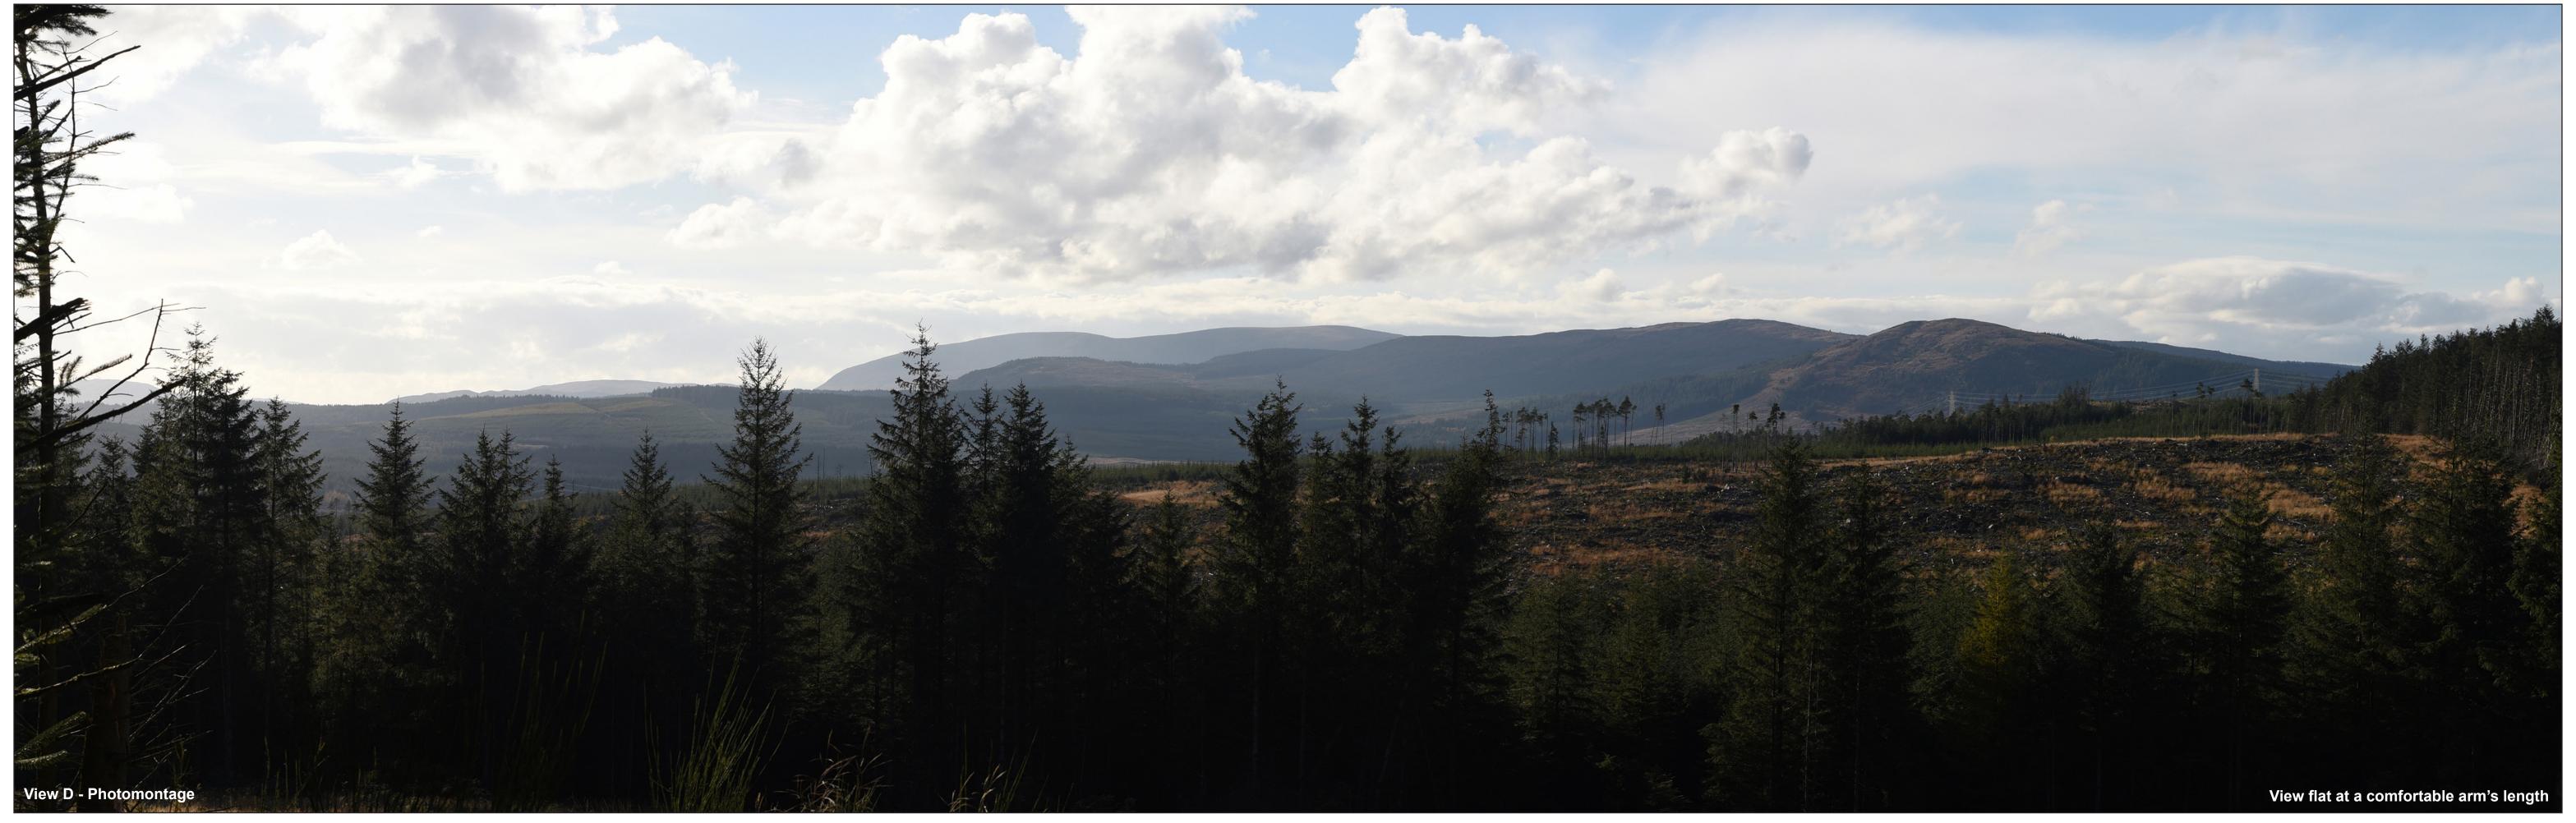

Horizontal field of view: 53.5° (planar projection)
Principal distance: 812.5 mm
Paper size: 841 x 297 mm (half A1)
Correct printed image size: 820 x 260 mm

Camera: Nikon D750
Lens: Nikkor AF 50mm f/1.8D
Camera height: 1.5 m AGL
Date and time: 29/10/2018 14:45

Figure: 7.38.6