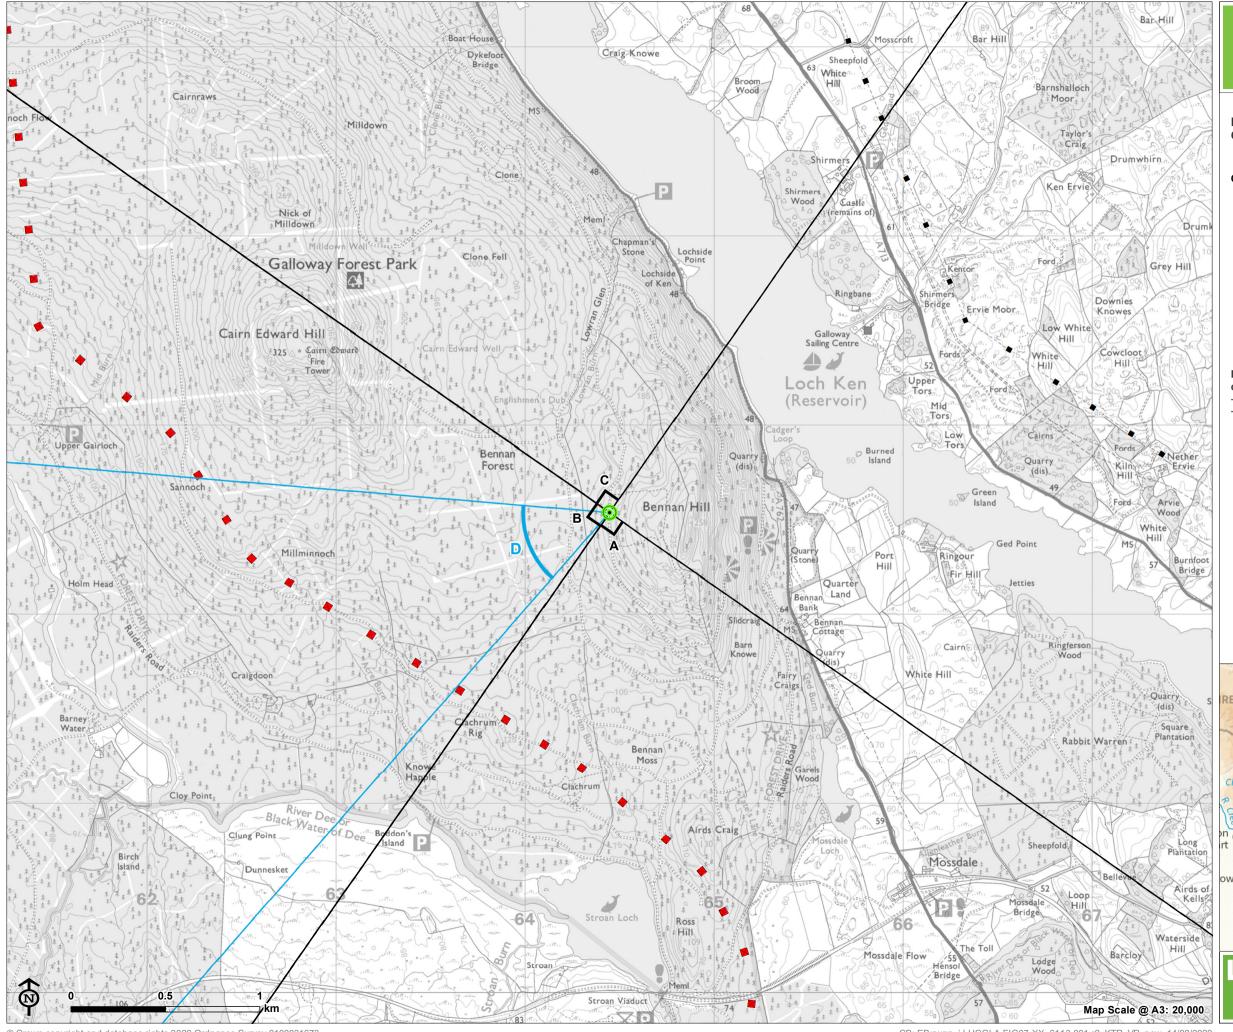

## KTR Project **EIA Report**

Figure 7.38.1: Viewpoint 18 Core Path 177 near Bennan Moss

## Overhead line infrastructure

- Glenlee to Tongland (steel lattice tower)
- Existing tower for removal
- Viewpoint **(**

90° field of view

53.5° field of view

## Distance to Nearest Tower from each

- N or R Tower for Removal: 2.14km
- G T: 1.23km

OS reference: 264446 E 572539 N AOD: 188.5 m Direction of view: 170°

Horizontal field of view: 90° (cylindrical projection)
Principal distance: 522 mm
Paper size: 841 x 297 mm (half A1)
Correct printed image size: 820 x 260 mm