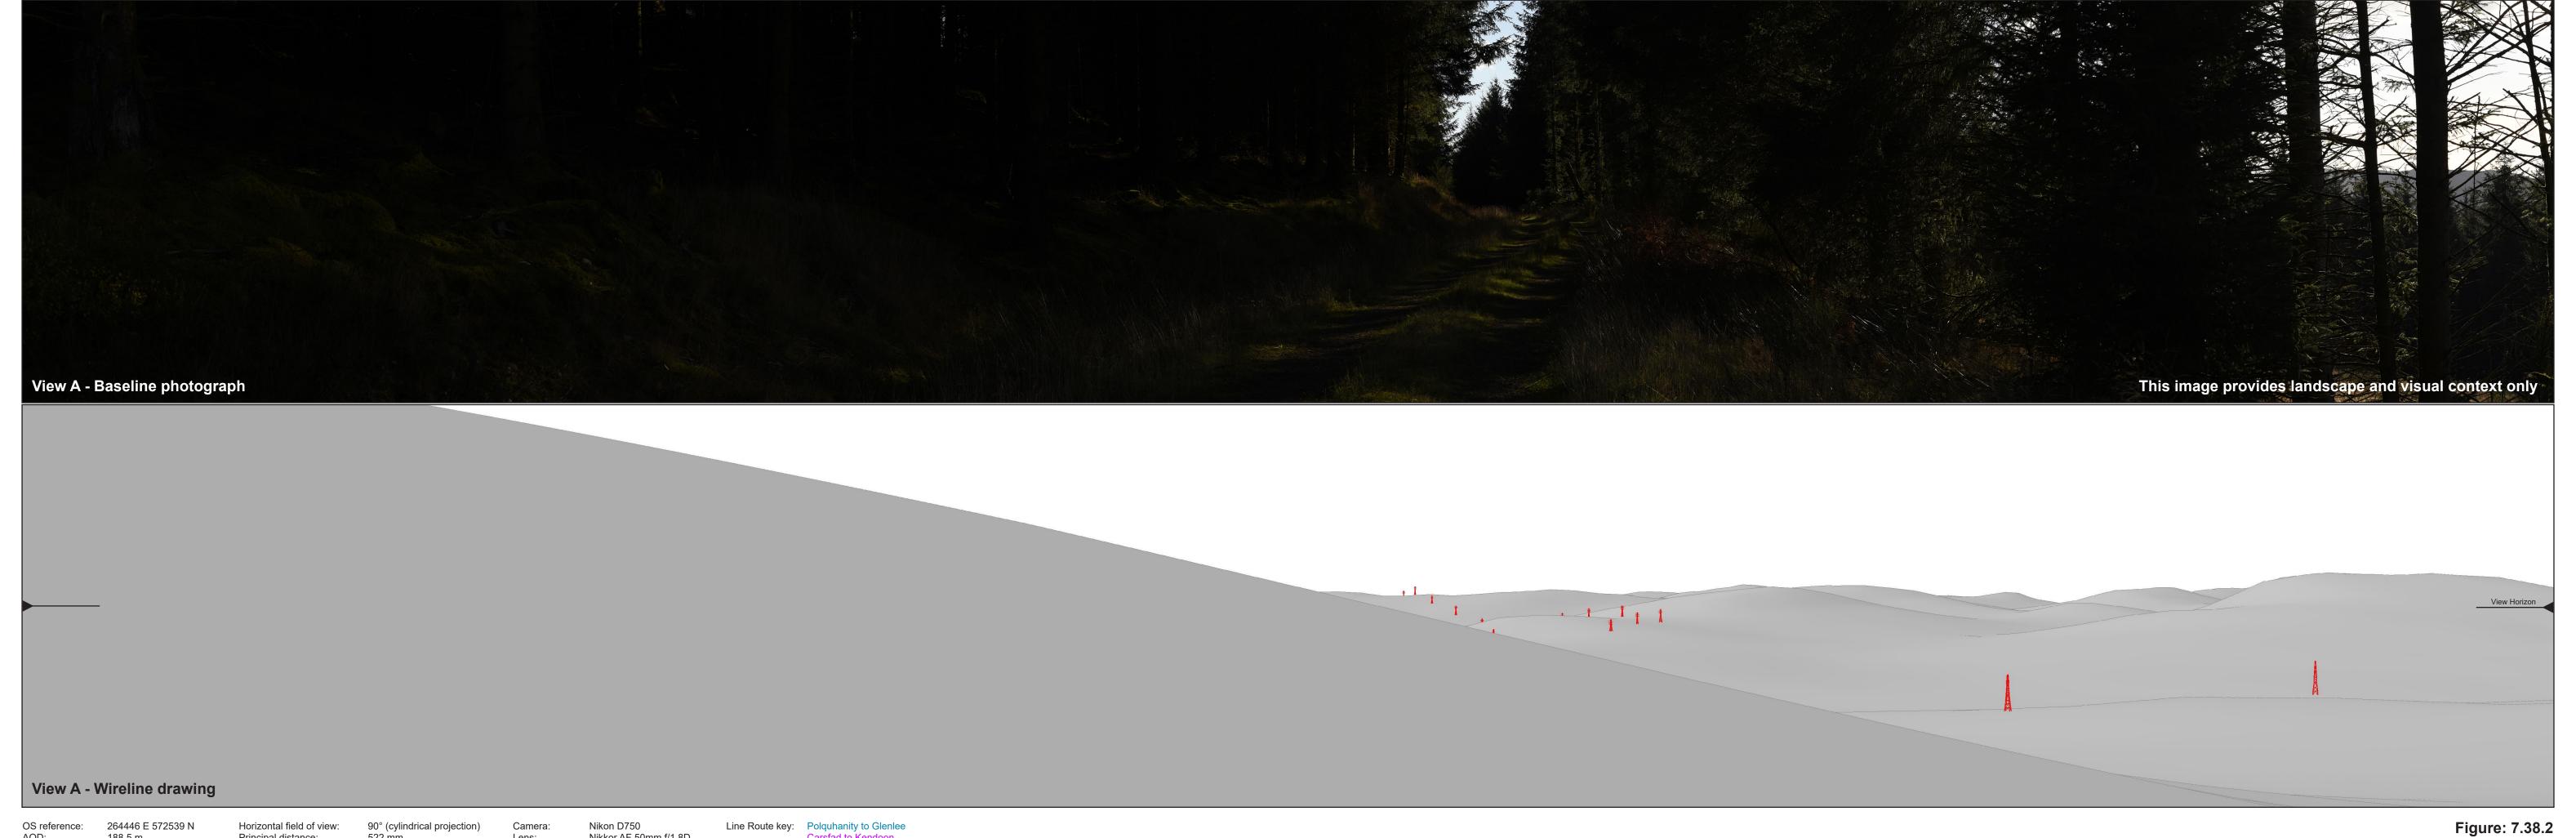

## Distance to Nearest Tower from each

- N or R Tower for Removal: 2.14km
- G T: 1.23km

OS reference: 264446 E 572539 N AOD: 188.5 m Direction of view: 170°

Horizontal field of view: 90° (cylindrical projection)
Principal distance: 522 mm
Paper size: 841 x 297 mm (half A1)
Correct printed image size: 820 x 260 mm

Nikon D750 Nikkor AF 50mm f/1.8D Camera height: 1.5 m AGL
Date and time: 29/10/2018 14:45

Line Route key: Polquhanity to Glenlee Carsfad to Kendoon Earlstoun to Glenlee Glenlee to Tongland

OS reference: 264446 E 572539 N AOD: 188.5 m Direction of view: 260°