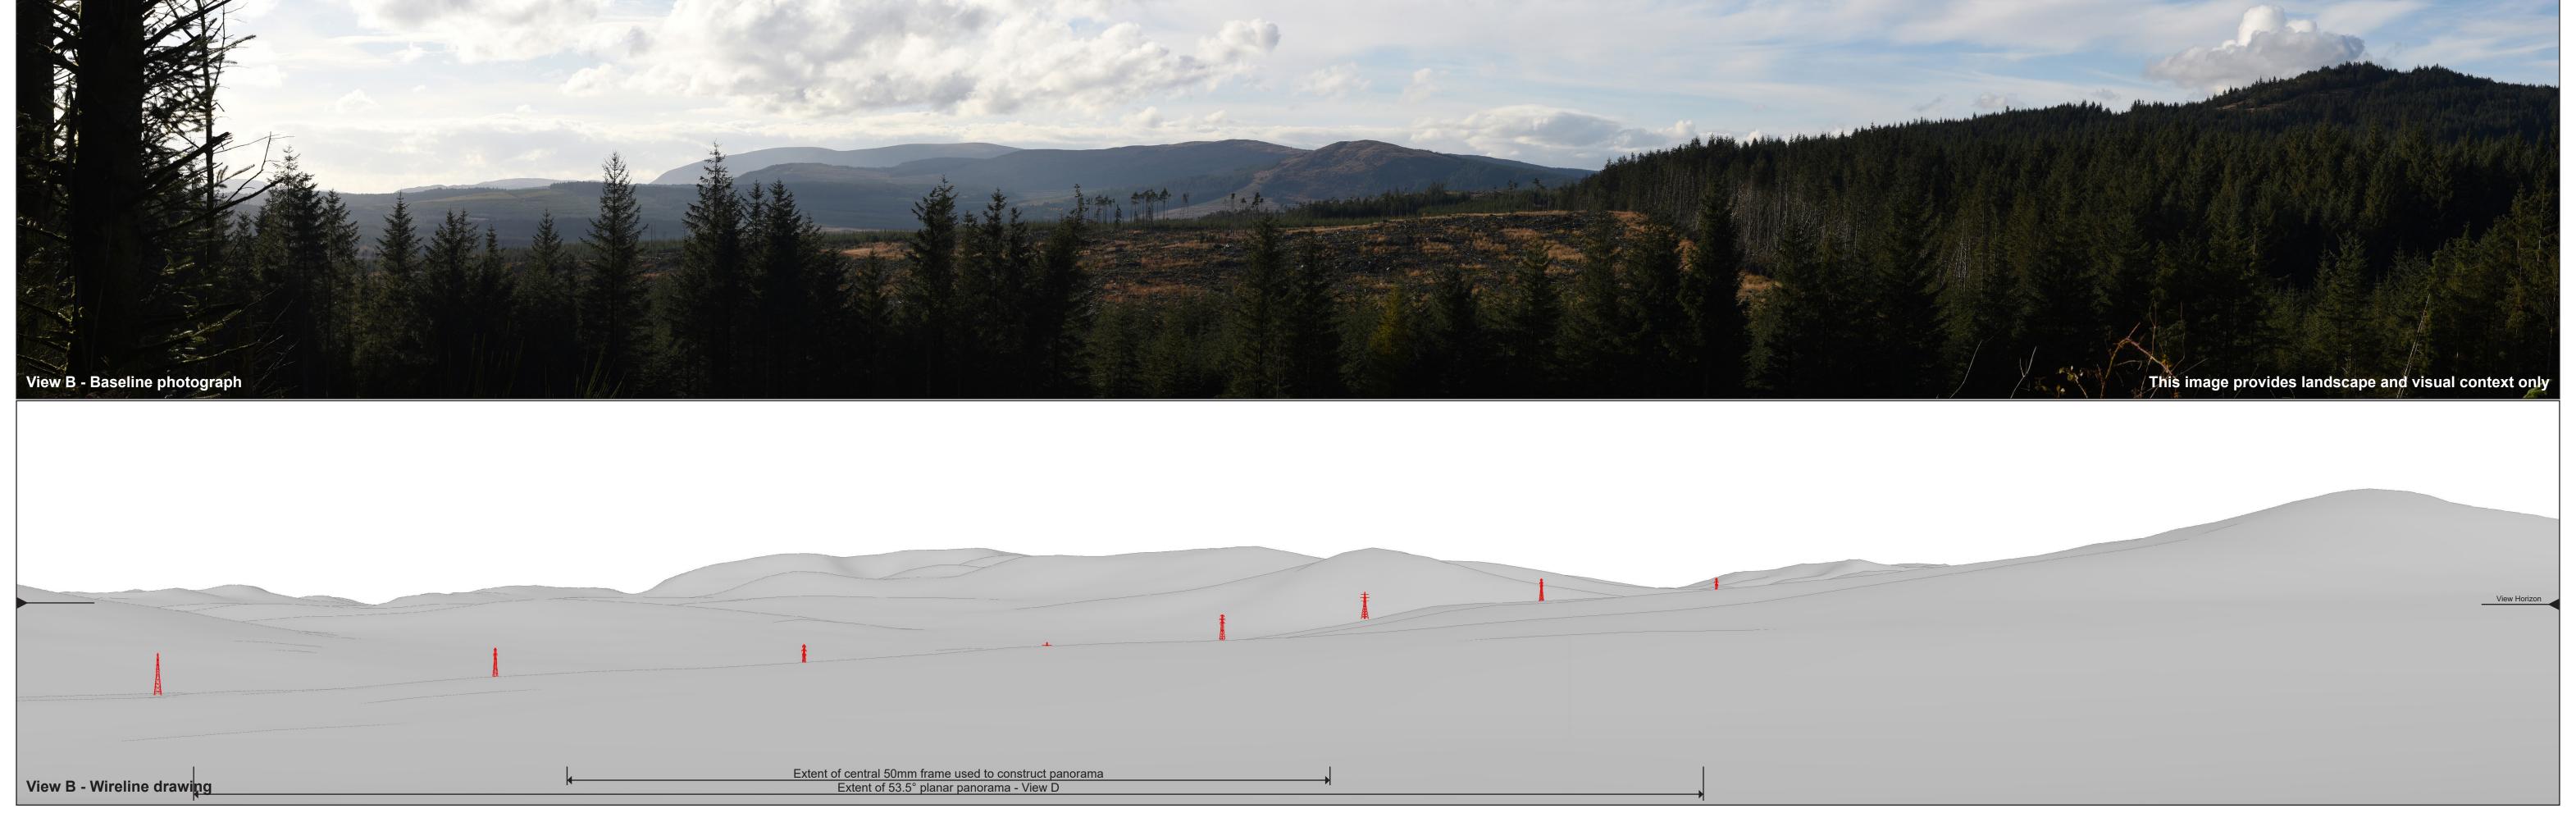

## Distance to Nearest Tower from each

- N or R Tower for Removal: 2.14km
- G T: 1.23km

OS reference: 264446 E 572539 N AOD: 188.5 m Direction of view: 170°

Horizontal field of view: 90° (cylindrical projection)
Principal distance: 522 mm
Paper size: 841 x 297 mm (half A1)
Correct printed image size: 820 x 260 mm

Nikon D750 Nikkor AF 50mm f/1.8D Camera height: 1.5 m AGL
Date and time: 29/10/2018 14:45

Line Route key: Polquhanity to Glenlee Carsfad to Kendoon Earlstoun to Glenlee Glenlee to Tongland

OS reference: 264446 E 572539 N AOD: 188.5 m Direction of view: 260°